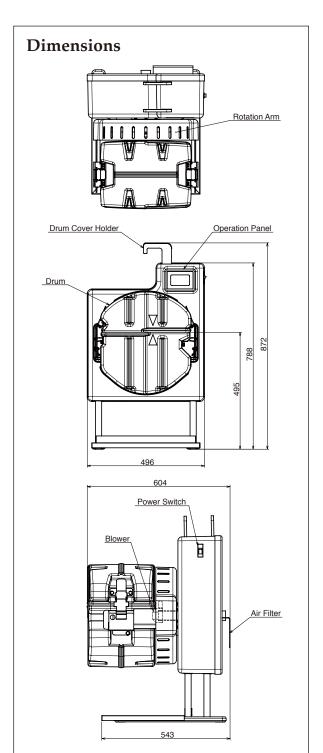

## **External dimensions**

Width 496mm Depth 604mm Height 872mm

\* The dimensions do not contain bumps and bosses.