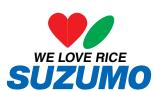

#### **Features**

- •The compact design saves installation space, ideal for a small kitchen.
- Touch-panel screens enable easy operation.
- •Blending method without pressure on rice enables to produce highest quality "shari" (sushi rice) just like experienced sushi chef's make.
- •Three different pre-set blending programs are selectable, depending on the type and amount of rice.
- Rice can be cooled down to the appropriate temperature by a built-in blower during the blending process.
- Available for various applications; "Shari" blended with sushi vinegar, mixed rice with assorted mixtures, loosened rice in fluffier condition and etc.
- •The "shari" or processed rice is easily discharged from the drum by a simple touch operation.
- Easy cleaning is possible as washable parts can be dismantled and reassembled without tools.
- High grade non-stick resin eliminates Teflon coating and provides easy handling and cleaning.