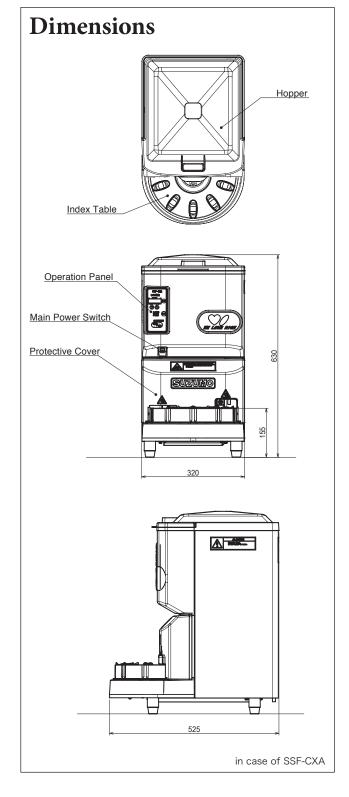

Hopper Capacity

Approx. 6kg of cooked rice

Machine Dimensions

320W x 520D x 630H (mm)

Machine Weight

35Kg