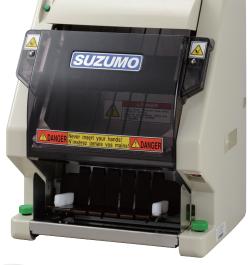

# Automatic Roll Sushi Cutter VC-ATC

SVC-ATC-ET

- Easy setting & cleaning
- Easy cutting blade replacement
- Safety sensor for Front Cover
- Maximum 60mm diameter roll cut

Standard cutting unit are either 180mm-6pieces or 180mm-8pieces.

## Automatic Roll Sushi Cutter SVC-ATC

### **■** Features

- Designed for safe operation and easy cleaning.
- Cutting unit can be designed as custom order basis. Standard cutting unit is either 180mm-6 pieces or 180mm-8 pieces.
- Wider cutting table can be set 3pieces of small rolls (*Hosomaki*) and cut at one time.
- Compact and lightweight design enables you to carry the machine wherever you wish.