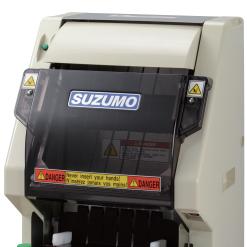

# Automatic Roll Sushi Cutter VC-ATC

SVC-ATC-ET

- Easy setting & cleaning
- Easy cutting blade replacement
- Safety sensor for Front Cover
- Maximum 60mm diameter roll cut

Standard cutting unit are either 180mm-6pieces or 180mm-8pieces.

## Automatic Roll Sushi Cutter SVC-ATC

### **■** Features

- Designed for safe operation and easy cleaning.
- Cutting unit can be designed as custom order basis. Standard cutting unit is either 180mm-6 pieces or 180mm-8 pieces.
- Wider cutting table can be set 3pieces of small rolls (*Hosomaki*) and cut at one time.
- Compact and lightweight design enables you to carry the machine wherever you wish.