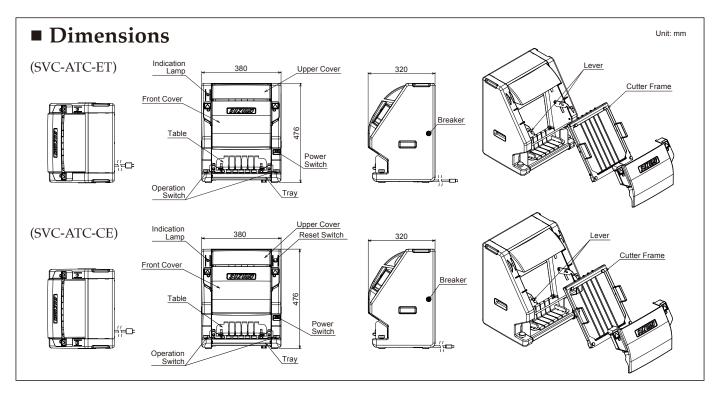

### Simple Operation and **Professional Cutting Quality.**

More Capacity & More Safety.



# Automatic Roll Sushi Cutter VC-ATC



SVC-ATC-ET













- Easy setting & cleaning
- Easy cutting blade replacement
- Safety sensor for Front Cover
- Maximum 60mm diameter roll cut



Standard cutting unit are either 180mm-6pieces or 180mm-8pieces.



4 hosomaki (small roll) can be set on cutting table: 2,200 rolls / hr





1 large size rice outside roll: 550 rolls / hr

## Automatic Roll Sushi Cutter SVC-ATC



### **■** Features

- Designed for safe operation and easy cleaning.
- Cutting unit can be designed as custom order basis. Standard cutting unit is either 180mm-6 pieces or 180mm-8 pieces.
- Wider cutting table can be set 3pieces of small rolls (*Hosomaki*) and cut at one time.
- Compact and lightweight design enables you to carry the machine wherever you wish.

### **■** Specifications

#### Model

SVC-ATC-ET (Applied to ETL/cETL) SVC-ATC-CE (Applied to CE Regulation)

#### Input

AC100-240V, 50/60 Hz, Single phase

#### Power consumption

140W

#### Capacity

Small roll (25mm  $\Box$ ): Approx 2,200 rolls / hr (4 rolls at one time) Medium roll (35mm $\Box$ ): Approx 1,100 rolls / hr (2 rolls at one time) Large roll (46-60mm $\Box$ ): Approx 550 rolls / hr (1 roll at one time)

#### **M