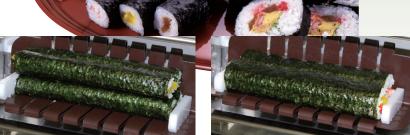

4 hosomaki (small roll) can be set on cutting table: 2,200 rolls / hr

1 large size rice outside roll: 550 rolls / hr