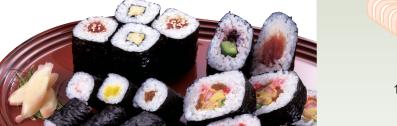

### Simple Operation and **Professional Cutting Quality.**

More Capacity & More Safety.

# Automatic Roll Sushi Cutter VC-ATC

SVC-ATC-ET

- Easy setting & cleaning
- Easy cutting blade replacement
- Safety sensor for Front Cover
- Maximum 60mm diameter roll cut

Standard cutting unit are either 180mm-6pieces or 180mm-8pieces.