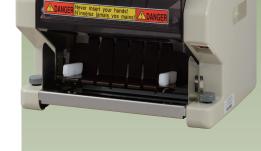

### **■** Features

- Designed for safe operation and easy cleaning.
- Cutting unit can be designed as custom order basis. Standard cutting unit is either 180mm-6 pieces or 180mm-8 pieces.
- Wider cutting table can be set 3pieces of small rolls (*Hosomaki*) and cut at one time.
- Compact and lightweight design enables you to carry the machine wherever you wish.