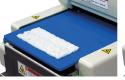

# It makes beautiful Rice Sheet for Roll Sushi Fast and Consistently!

Just press operation button, then it will spread sushi rice for your rolls. 6 different sizes can be memorized.

#### Capacity

Small roll: 950 sheets / hr (at rice 80 mm long)
Medium roll: 850 sheets / hr (at rice 120mm long)
Large roll: 750 sheets / hr (at rice 180mm long)
\*Production capacity varies by operator's working speed.