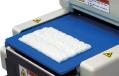

# **Supporting 7 Languages**

LCD operation touch panel can be displayed in either English, French, German, Spanish, Korean, Chinese, and Japanese by user selection on panel.

Medium Roll Sheet

Large Roll Sheet

#### Capacity

Small roll: 950 sheets / hr (at rice 80 mm long)
Medium roll: 850 sheets / hr (at rice 120mm long)
Large roll: 750 sheets / hr (at rice 180mm long)
\*Production capacity varies by operator's working speed.