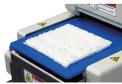

# **Supporting 7 Languages**

LCD operation touch panel can be displayed in either English, French, German, Spanish, Korean, Chinese, and Japanese by user selection on panel.

Medium Roll Sheet

Large Roll Sheet

#### Capacity

Small roll: 950 sheets / hr (at rice 80 mm long)
Medium roll: 850 sheets / hr (at rice 120mm long)
Large roll: 750 sheets / hr (at rice 180mm long)
\*Production capacity varies by operator's working speed.