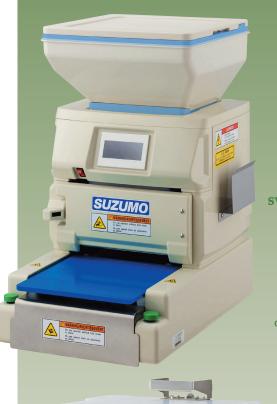

Rice sheet Making Machine

# Rice sheet Making Machine SVR-NYA

# It makes beautiful Rice Sheet for Roll Sushi Fast and Consistently!

Just press operation button, then it will spread sushi rice for your rolls. 6 different sizes can be memorized.