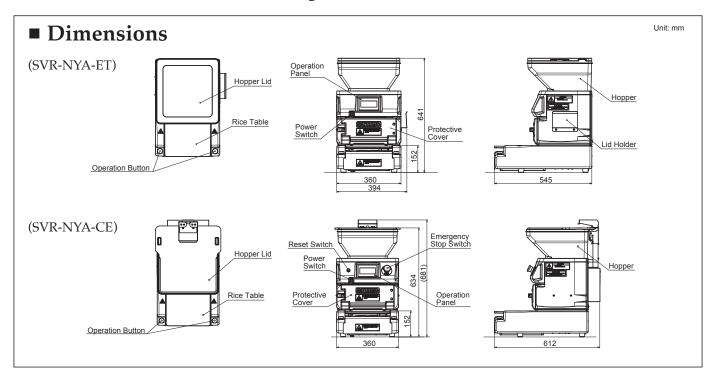

#### Machine dimensions (in mm)

394W×545D×641Hmm (SVR-NYA-ET) 360W×612D×681Hmm (SVR-NYA-CE)