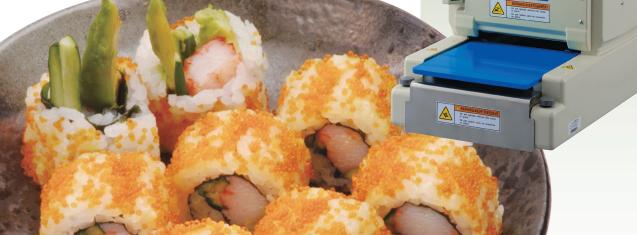

# It makes beautiful Rice Sheet for Roll Sushi Fast and Consistently!

Just press operation button, then it will spread sushi rice for your rolls. 6 different sizes can be memorized.

## Quality

It spreads sushi rice without smashing rice grains. You can get consistent quality no mater who operation it.